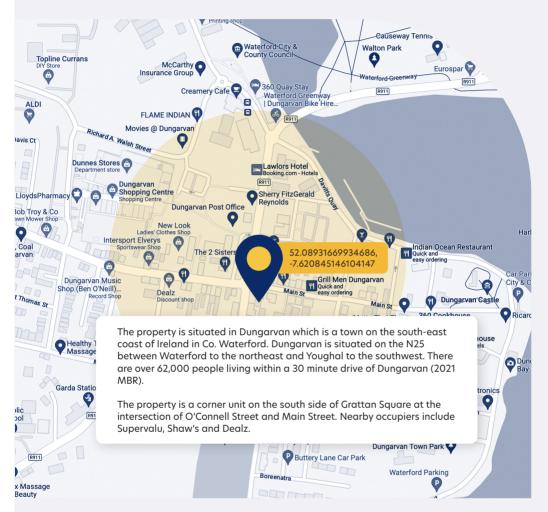

Ulster Bank PORTFOLIO

# FOR SALE FREEHOLD 37 GRATTAN SQUARE

- Prime Freehold opportunity located in Dungaryan, Co. Waterford
- · Suitable for a variety of uses, subject to planning
- Extends to a total area of approximately (NIA) 182.5 sq m (1,965 sq ft) over two levels

37 Grattan Square, Dungarvan, Co. Waterford, X35 EV61



# **LOCATION**



## **DESCRIPTION**

The property is an exceptional two storey end-terrace building extending to approximately 182.5 sq m (1,965 sq ft) in total. The property comprises of a ground floor and first floor. The ground floor contains the main retail/office space, storage rooms and W/C. The first floor contains offices, storage rooms, kitchen and W/C. There is a yard to the rear of the property which can be accessed via a right of way from St. Mary Street.



# **FLOOR AREA (NIA)**

| Description  | Sq. M | Sq. Ft |
|--------------|-------|--------|
| Ground Floor | 103.5 | 1,116  |
| First Floor  | 79    | 849    |
| Total (NIA)  | 182.5 | 1,965  |

Any intended purchaser will need to satisfy themselves as to the exact area of the property.

#### **Tenure**

- The property is held freehold ti