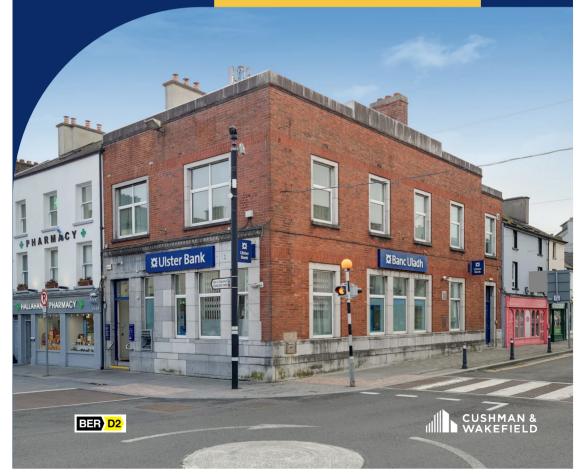

# FOR SALE FREEHOLD 37 GRATTAN SQUARE

- Prime Freehold opportunity located in Dungaryan, Co. Waterford
- · Suitable for a variety of uses, subject to planning
- Extends to a total area of approximately (NIA) 182.5 sq m (1,965 sq ft) over two levels

37 Grattan Square, Dungarvan, Co. Waterford, X35 EV61

## **DESCRIPTION**

The property is an exceptional two storey end-terrace building extending to approximately 182.5 sq m (1,965 sq ft) in total. The property comprises of a ground floor and first floor. The ground floor contains the main retail/office space, storage rooms and W/C. The first floor contains offices, storage rooms, kitchen and W/C. There is a yard to the rear of the property which can be accessed via a right of way from St. Mary Street.